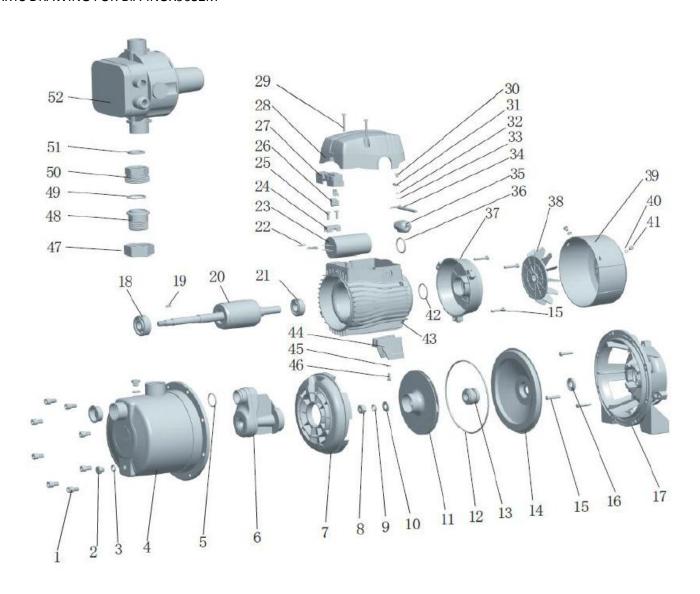

## PARTS DRAWING FOR BIA-INOX90S2M

|           | 802802 BIA-INOX90S2M   |                          |                       |                           |      |        | 802802 BIA-INOX90S2M   |                                     |                       |            |
|-----------|------------------------|--------------------------|-----------------------|---------------------------|------|--------|------------------------|-------------------------------------|-----------------------|------------|
| Item Quar | t. Pronto Item No.     | Description              | In Contact with Water | Material                  | Item | Quant. | Pronto Item No.        | Description                         | In Contact with Water | Material   |
| 1 8       | 804111 BIA-INOX90S2-1  | BOLT M6*12               |                       | SS 201                    | 27   | 1      | 804085 BIA-INOX90S2-27 | TERMINAL BOARD                      |                       | PC         |
| 2 2       | 804110 BIA-INOX90S2-2  | DRAIN PLUG               | YES                   | BRASS                     | 28   | 1      | 804084 BIA-INOX90S2-28 | TERMINAL BOX COVER                  |                       | PC/ABS     |
| 3 2       | 804109 BIA-INOX90S2-3  | ORING 8.2*1.9            | YES                   | NBR                       | 29   | 4      | 804083 BIA-INOX90S2-29 | SCREW SELF TAPPING M4*32            |                       | SS 304     |
| 4 1       | 804108 BIA-INOX90S2-4  | CASING                   | YES                   | SS 304                    | 30   | 1      | 804082 BIA-INOX90S2-30 | SCREW SELF TAPPING M4*8             |                       | SS 304     |
| 5 1       | 804107 BIA-INOX90S2-5  | ORING 26.3*2.2           | YES                   | NBR                       | 31   | 1      | 804081 BIA-INOX90S2-31 | END TERMINAL 4.2D                   |                       |            |
| 6 1       | 804106 BIA-INOX90S2-6  | EJECTOR                  | YES                   | PPO-GF30                  | 32   | 1      | 804080 BIA-INOX90S2-32 | WASHER D4                           |                       | 65MN STEEL |
| 7 1       | 804105 BIA-INOX90S2-7  | DIFFUSER                 | YES                   | PPO-GF30                  | 33   | 1      | 804079 BIA-INOX90S2-33 | WASHER LOCK D4                      |                       | Q235       |
| 8 1       | 804104 BIA-INOX90S2-8  | HEX NUT M10              | YES                   | SS 304                    | 34   | 1      | 804078 BIA-INOX90S2-34 | CABLE 3G1 *2.35 H05 PP              |                       | NEOPRENE   |
| 9 1       | 804103 BIA-INOX90S2-9  | WASHER SPRING 8MM        | YES                   | SS 304                    | 35   | 1      | 804077 BIA-INOX90S2-35 | CABLE GLAND                         |                       |            |
| 10 1      | 804102 BIA-INOX90S2-10 | WASHER FLAT 8MM          | YES                   | SS 304                    | 36   | 1      | 804076 BIA-INOX90S2-36 | ORING 40*3.1                        |                       | NBR        |
| 11 1      | 804101 BIA-INOX90S2-11 | IMPELLER                 | YES                   | SS 304                    | 37   | 1      | 804075 BIA-INOX90S2-37 | END PLATE                           |                       | ZL102      |
| 12 1      | 804100 BIA-INOX90S2-12 | O RING 158.8*3.1         | YES                   | NBR                       | 38   | 1      | 804074 BIA-INOX90S2-38 | FAN                                 |                       | PP-GF10    |
| 13 1      | 804099 BIA-INOX90S2-13 | MECHANICAL SEAL 301-14   | YES                   | CARBON/CERAMIC/SS 304/NBR | 39   | 1      | 804073 BIA-INOX90S2-39 | FAN COVER                           |                       | PP-GF10    |
| 14 1      | 804098 BIA-INOX90S2-14 | SEAL PLATE               | YES                   | SS 304                    | 40   | 1      | 804072 BIA-INOX90S2-40 | WASHER FLAT 4*8*0.8                 |                       | SS 304     |
| 15 3      | 804097 BIA-INOX90S2-15 | TIE BOLT M5*22           |                       | STEEL                     | 41   | 3      | 804071 BIA-INOX90S2-41 | SCREWS CROSS RECESSED PAN HEAD M4*6 |                       | SS 201     |
| 16 1      | 804096 BIA-INOX90S2-16 | OIL SEAL 40*35*7         |                       | NBR                       | 42   | 3      | 804070 BIA-INOX90S2-42 | SPRING WASHER D35                   |                       | 65MN STEEL |
| 17 1      | 804095 BIA-INOX90S2-17 | PUMP SUPPORT             |                       | ALUMINIUM                 | 43   | 1      | 804069 BIA-INOX90S2-43 | MOTOR HOUSING                       |                       |            |
| 18 1      | 804094 BIA-INOX90S2-18 | BEARING 6302ZZ/Z2        |                       |                           | 44   | 1      | 804068 BIA-INOX90S2-44 | BRACKET                             |                       | PA6 GF25   |
| 19 1      | 804093 BIA-INOX90S2-19 | SHAFT KEY A5*14          | YES                   | SS 304                    | 45   | 1      | 804067 BIA-INOX90S2-45 | WASHER D4                           |                       | C35        |
| 20 1      | 804092 BIA-INOX90S2-20 | ROTOR                    | YES                   | SS 304                    | 46   | 1      | 804066 BIA-INOX90S2-46 | BOLT M4*8                           |                       | C35        |
| 21 1      | 804091 BIA-INOX90S2-21 | BEARING 6202ZZ/Z2        |                       |                           | 47   | 1      | WHI-UNIONMPCXSS        | UNION M/F TO SUIT MPCX              | YES                   | SS 304     |
| 22 1      | 804090 BIA-INOX90S2-22 | CABLE CONNECTOR D6.3     |                       | H62                       | 48   | 1      | WHI-UNIONMPCXSS        | UNION M/F TO SUIT MPCX              | YES                   | SS 304     |
| 23 1      | 804089 BIA-INOX90S2-23 | CAPACITOR 12UF/450V      |                       |                           | 49   | 1      | WHI-UNIONMPCXSS        | UNION M/F TO SUIT MPCX              | YES                   | SS 304     |
| 24 1      | 804088 BIA-INOX90S2-24 | CABLE CLIP               |                       | PC+ABS                    | 50   | 1      | WHI-UNIONMPCXSS        | UNION M/F TO SUIT MPCX              | YES                   | SS 304     |
| 25 1      | 804087 BIA-INOX90S2-25 | SCREW SELF TAPPING M4*12 |                       | SS 304                    | 51   | 1      | WHI-UNIONMPCXSS        | UNION M/F TO SUIT MPCX              | YES                   | SS 304     |
| 26 1      | 804086 BIA-INOX90S2-26 | JACKET                   |                       |                           | 52   | 1      | 711942 WHI-SK20PPHS2   | ELECTRONIC CONTROLLER               | YES                   | APPROVED   |